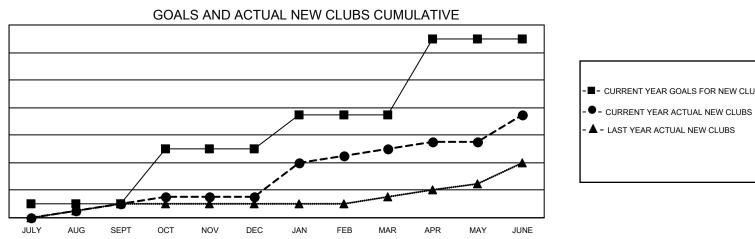

## GMT MONTHLY MEMBERSHIP PROGRESS REPORT Results as of: 6/30/2020

Multiple District 201

**LOCATION: AUSTRALIA** 

GMT: OPEN

**GMT CA** 7

| Clubs         |               |             |               | Members               |                        |                         |                                                    |  |  |
|---------------|---------------|-------------|---------------|-----------------------|------------------------|-------------------------|----------------------------------------------------|--|--|
|               | RESULTS FOR   | R 2019-2020 |               | RESULTS FOR 2019-2020 |                        |                         |                                                    |  |  |
| QUARTER       | NEW CLUB GOAL | NEW CLUBS   | DROPPED CLUBS | QUARTER               | BER GROWTH NET<br>GOAL | MEMBER GROWTH<br>ACTUAL | DROPPED<br>MEMBERS ACTUAI<br>(including transfers) |  |  |
| JULY/AUG/SEPT | 2             | 2           | 7             | JULY/AUG/SEPT         | 552                    | 1,100                   | 774                                                |  |  |
| OCT/NOV/DEC   | 8             | 1           | 4             | OCT/NOV/DEC           | 481                    | 685                     | 1,083                                              |  |  |
| JAN/FEB/MAR   | 5             | 7           | 5             | JAN/FEB/MAR           | 502                    | 1,098                   | 869                                                |  |  |
| APR/MAY/JUNE  | 11            | 5           | 6             | APR/MAY/JUNE          | 501                    | 514                     | 1,416                                              |  |  |