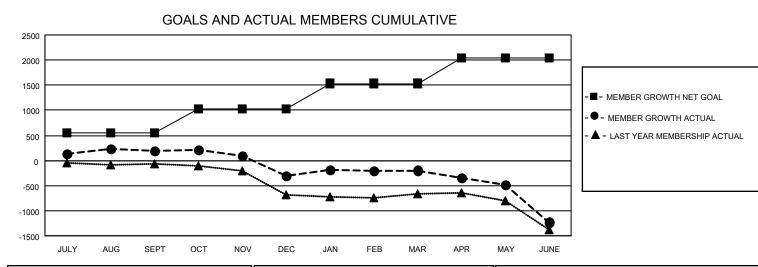

## GMT MONTHLY MEMBERSHIP PROGRESS REPORT Results as of: 6/30/2020

Multiple District 201

**LOCATION: AUSTRALIA** 

GMT: OPEN

**GMT CA** 7

| Clubs         |               |             |               | Members               |                        |                         |                                                    |  |  |
|---------------|---------------|-------------|---------------|-----------------------|------------------------|-------------------------|----------------------------------------------------|--|--|
|               | RESULTS FOR   | R 2019-2020 |               | RESULTS FOR 2019-2020 |                        |                         |                                                    |  |  |
| QUARTER       | NEW CLUB GOAL | NEW CLUBS   | DROPPED CLUBS | QUARTER               | BER GROWTH NET<br>GOAL | MEMBER GROWTH<br>ACTUAL | DROPPED<br>MEMBERS ACTUAI<br>(including transfers) |  |  |
| JULY/AUG/SEPT | 2             | 2           | 7             | JULY/AUG/SEPT         | 552                    | 1,100                   | 774                                                |  |  |
| OCT/NOV/DEC   | 8             | 1           | 4             | OCT/NOV/DEC           | 481                    | 685                     | 1,083                                              |  |  |
| JAN/FEB/MAR   | 5             | 7           | 5             | JAN/FEB/MAR           | 502                    | 1,098                   | 869                                                |  |  |
| APR/MAY/JUNE  | 11            | 5           | 6             | APR/MAY/JUNE          | 501                    | 514                     | 1,416                                              |  |  |